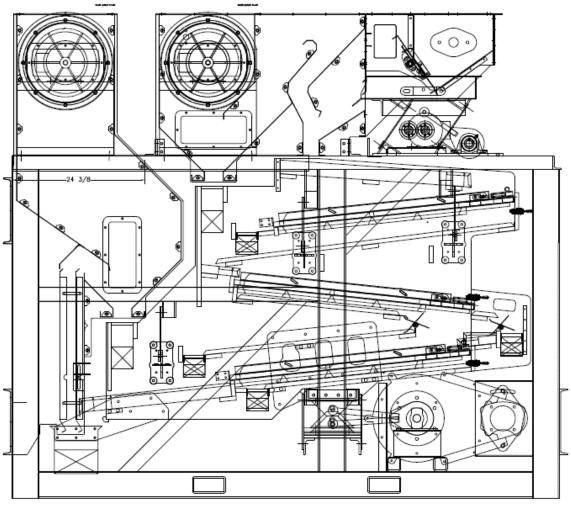

## **Small Scale Air Screen Cleaner**

Typical Unit Diagram

Q-SAGE 3x36-24-1+1+1 SIDE VIEW LH MACHINE

Quality Seed And Grain Equipment