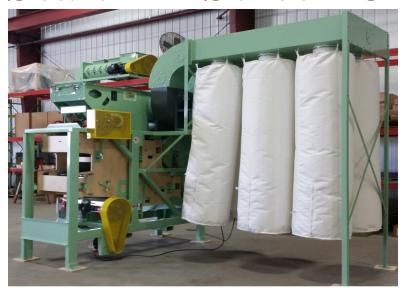

## Small Scale Air Screen Cleaner

- Ideal for Research Quantities, Parent Seed, Small Lots, Vegetable and Specialty Seed Unit Featured: 3 x 36 x 24 1+1+1 (Screen Size = (3) @ 24" W x 36" L)
- Screen #1: Fixed Scalp; Screen #2: Scalp or Sift; Screen #3: Fixed Sift
- Easily Accessible Allowing Thorough Clean Out Between Lots
- Capacity: Approximately 25 to 40 Bushels/Hour -- .7 to 1 Metric Ton/hour
- In-feed/Pre and Bottom/Post Aspiration for Removing Fines and Light Material
- Optional Vibratory Feed Available for Gentle Handling and Uniform Flow
- All Motors (Feed, Eccentric, & (2) Fans) are VFD Controlled for optimum performance/adjustability and energy efficiency
- Illustrating the Typical "Stand Alone" status of this cleaner with Air/Dust Containment and Control Filter Bag Assembly
- Allows this Small Scale Unit to be Completely Self Contained and Operate Independently in Various Facility Floor Plans
- Incorporates Many of the Same Robust Design and Construction Features of our Large Scale Air Screen Cleaner Product Line